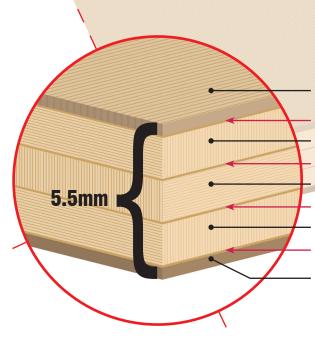

## PowerPlex

FLOQRCOVERING UNDERLAYMENT

**Top Veneer Provides a Dense Smooth Surface.** Sanded, Filled and Printed with Nailing Pattern.

Premium Exterior-Grade Adhesive

Premium filled Poplar hardwood

Premium Exterior-Grade Adhesive

Premium filled Poplar hardwood

Premium Exterior-Grade Adhesive

**Premium filled Poplar hardwood** 

Premium Exterior-Grade Adhesive

Ply 5: Bottom Veneer Layer Provides a Smooth Even Backing that Helps to Stabilize the Panel.