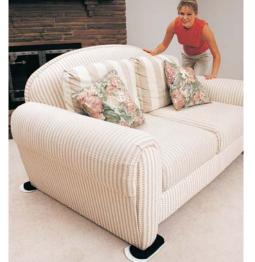

## NEW PRODUCT COMING SOON

EZ Moves - Carpet Furniture Slides

One set allows you to move all your heavy furniture and more! Simply tilt the object being moved, place a slide under each corner then push or pull the object with ease. Furniture is gripped by the 1/2" thick heavy duty EVA foam. The ultra smooth base has a built in dual spring action to apply upward pressure keeping the pad in place during movement. Remove when finished.

No need for adhesive. Thick foam conforms to any item placed on it, gripping furniture to keep the slides in place during movement.

Thick foam and curved base raises furniture above the carpet nap to allow free movement.

Ultra smooth base glides on most floor surfaces with ease.