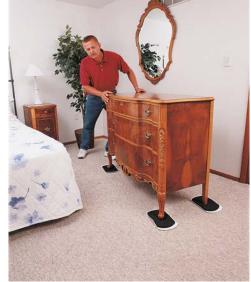

## NEW PRODUCT COMING SOON

EZ Moves - Carpet Furniture Slides

One set allows you to move all your heavy furniture and more! Simply tilt the object being moved, place a slide under each corner then push or pull the object with ease. Furniture is gripped by the 1/2" thick heavy duty EVA foam. The ultra smooth base has a built in dual spring action to apply upward pressure keeping the pad in place during movement. Remove when finished.

No need for adhesive. Thick foam conforms to any item placed on it, gripping furniture to keep the slides in place during movement.

Thick foam and curved base raises furniture above the carpet nap to allow free movement.

Ultra smooth base glides on most floor surfaces with ease.