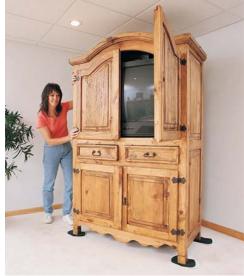

## NEW PRODUCT COMING SOON

EZ Moves - Carpet Furniture Slides

One set allows you to move all your heavy furniture and more! Simply tilt the object being moved, place a slide under each corner then push or pull the object with ease. Furniture is gripped by the 1/2" thick heavy duty EVA foam. The ultra smooth base has a built in dual spring action to apply upward pressure keeping the pad in place during movement. Remove when finished.

No need for adhesive. Thick foam conforms to any item placed on it, gripping furniture to keep the slides in place during movement.

Thick foam and curved base raises furniture above the carpet nap to allow free movement.

Ultra smooth base glides on most floor surfaces with ease.