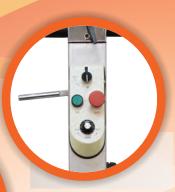

## **Single-disc Concrete Grinder**

T4 is a single-disc concrete grinder with adjustable grinding speed, especially designed for small to medium horizontal surface preparation applications. Easy and comfortable to use with low vibrations. The T4 is dust free when connected to the appropriate dust collection system.

## **Main Features**

- Signle discs Ø 430 mm
- Adjustable grinding speed
- Light weight, can be easily transport upstairs or in vehicles
- Heavy duty professional equipment 220v 240v, easy to plug in on every jobsite