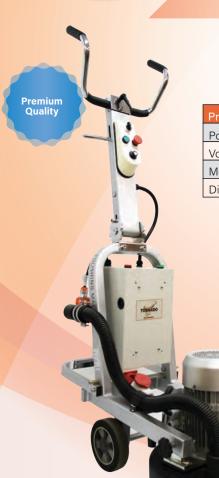

## **Single-disc Concrete Grinder**

T4 is a single-disc concrete grinder with adjustable grinding speed, especially designed for small to medium horizontal surface preparation applications. Easy and comfortable to use with low vibrations. The T4 is dust free when connected to the appropriate dust collection system.

| Product Details |                              |                |            |
|-----------------|------------------------------|----------------|------------|
| Power           | 5hp(3.7kw)                   | Heads          | Single     |
| Voltage         | 230v Current 7A, 10amp, 60Hz | Grinding Width | 430mm      |
| Motor           | 3.7kw                        | Speed          | 0-1,200rmp |
| Diameter        | 430mm                        | Net Weight     | 95kg       |

## **Main Features**

- Signle discs Ø 430 mm
- Adjustable grinding speed
- Light weight, can be easily transport upstairs or in vehicles
- Heavy duty professional equipment 220v 240v, easy to plug in on every jobsite