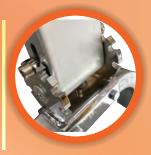

## **Main Features**

- Signle discs Ø 430 mm
- Adjustable grinding speed
- Light weight, can be easily transport upstairs or in vehicles
- Heavy duty professional equipment 220v 240v, easy to plug in on every jobsite