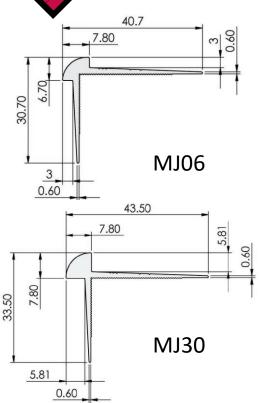

## **VINYL LANDING EDGE – MJ06 & MJ30**

- ✓ Landing edge for Vinyl Plank
- ✓ Supplied in 3.66m lengths
- ✓ Available in Silver, Black and Bronze anodised finish
- ✓ MJ06 3mm profile
- ✓ MJ30 6mm profile