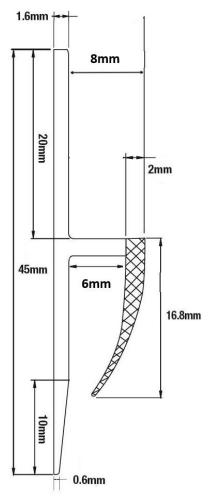

## **VINYL TRANSITION EDGE PVC - VTRANS**

- ✓ Wall tile to vinyl transition trim.
- ✓ Rigid PVC trim with flexible cover to suit various vinyl thicknesses.
- ✓ Supplied in 3m lengths
- ✓ Available in white

## **Installation instructions:**

Cut the VTRANS trim to your required length, fix onto the wall ensuring the trim is level by nailing, stapling or gluing. Tiles can then be installed. Vinyl is then inserted underneath the flexible cover and adhered to the wall.