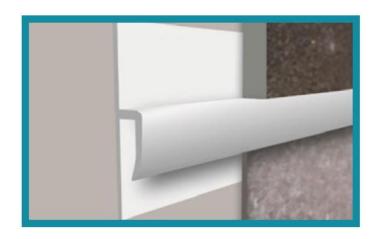

## **VINYL TRANSITION EDGE PVC - VTRANS**

- ✓ Wall tile to vinyl transition trim.
- ✓ Rigid PVC trim with flexible cover to suit various vinyl thicknesses.
- ✓ Supplied in 3m lengths
- ✓ Available in white

## **Installation instructions:**

Cut the VTRANS trim to your required length, fix onto the wall ensuring the trim is level by nailing, stapling or gluing. Tiles can then be installed. Vinyl is then inserted underneath the flexible cover and adhered to the wall.