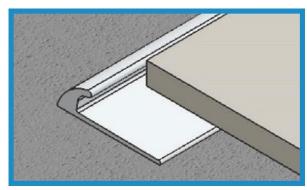

## **MJ03M CARPET TILE EDGE**

MJ03M is designed to finish carpet tiles to a lower adjoining floor surface.

The 5mm cavity edge of MJ03M provides reinforced protection to the trimmed edge of carpet tiles or direct stick carpets

## Installation instructions

Cut the MJ03M to your required length. Secure in place using MJS GF400 adhesive. The MJ03M can also be drilled and counter-sunk for screw-fixing if required (screws and plugs sold separately). Once adhesive is cured install the carpet tile into the carpet tile edge.