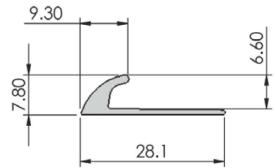

## **Product specifications**

Product code: MJ03M

Overall length: 3.66m

Horizontal width: 28.1mm

Vertical Height: 7.8mm

Finish: Mill Finish

Lengths per carton: 10