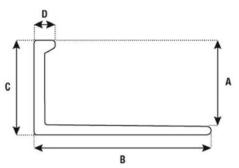

| Size A | В      | C      | D     |
|--------|--------|--------|-------|
| 4mm    | 21.5mm | 5.2mm  | 2.5mm |
| 6mm    | 21.5mm | 7.2mm  | 2.5mm |
| 8mm    | 21.5mm | 9.2mm  | 2.5mm |
| 10mm   | 21.5mm | 11.2mm | 2.5mm |
| 12.5mm | 21.5mm | 13.7mm | 2.5mm |
| 15mm   | 21.5mm | 16.2mm | 2.5mm |
| 18.5mm | 21.5mm | 19.7mm | 2.5mm |
| 22mm   | 21.5mm | 23.2mm | 2.5mm |