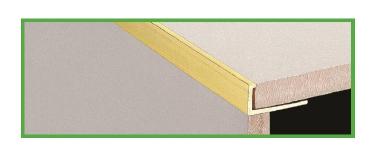

## **BRASS L-SHAPE ANGLE**

- Brass Angle for edge protection
- Creates an attractive finish for Tile, Carpet, Timber & Vinyl

## **Installation instructions**

- Cut the brass angle to your required length. For tile installations secure
  in place using tile adhesive or for timber or vinyl installations use MJS
  GF400 adhesive.
- Ensure all excess grout and adhesive is removed with sponge and warm water immediately.