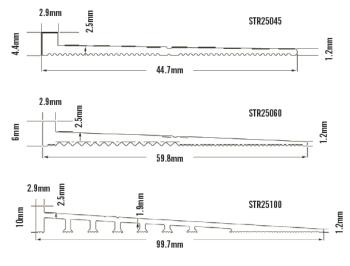

## **Product specifications**

| COLOUR | CODE     | HEIGHT X WIDTH | LENGTH | L/M - CTN |
|--------|----------|----------------|--------|-----------|
| Silver | STR25045 | 4.4mm x 45mm   | 3.3m   | 33        |
| Silver | STR25055 | 5.5mm x 37mm   | 3.3m   | 33        |
| Silver | STR25060 | 6mm x 60mm     | 3.3m   | 33        |
| Silver | STR25080 | 8mm x 80mm     | 3.3m   | 33        |
| Silver | STR25100 | 10mm x 100mm   | 3.3m   | 33        |
| Silver | STR25120 | 12mm x 120mm   | 3.3m   | 33        |