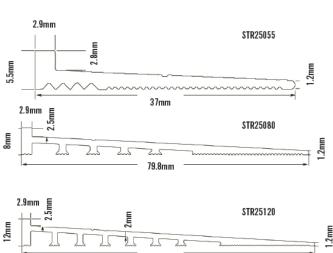

## **Product specifications**

| COLOUR | CODE     | HEIGHT X WIDTH | LENGTH | L/M - CTN |
|--------|----------|----------------|--------|-----------|
| Silver | STR25045 | 4.4mm x 45mm   | 3.3m   | 33        |
| Silver | STR25055 | 5.5mm x 37mm   | 3.3m   | 33        |
| Silver | STR25060 | 6mm x 60mm     | 3.3m   | 33        |
| Silver | STR25080 | 8mm x 80mm     | 3.3m   | 33        |
| Silver | STR25100 | 10mm x 100mm   | 3.3m   | 33        |
| Silver | STR25120 | 12mm x 120mm   | 3.3m   | 33        |