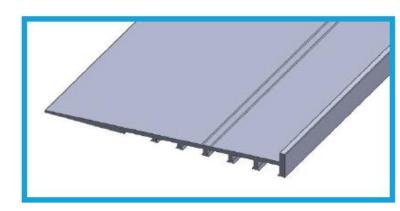

## **SEAMLESS TRANSITION RAMPS - 4.5MM**

- Aluminium ramps for transitioning commercial carpet tile to timber or tile
- Quick and easy to install
- Consistent finish
- Available in 3.3m lengths
- Silver anodised finish