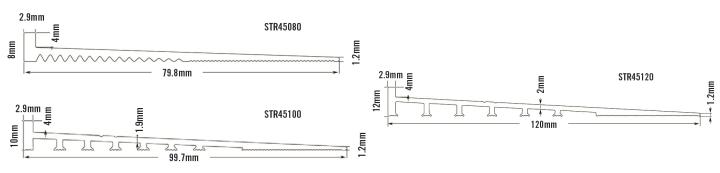

## **Product specifications**

| COLOUR | CODE     | HEIGHT X WIDTH | LENGTH | L/M - CTN |
|--------|----------|----------------|--------|-----------|
| Silver | STR45080 | 8mm x 80mm     | 3.3m   | 33        |
| Silver | STR45100 | 10mm x 100mm   | 3.3m   | 33        |
| Silver | STR45120 | 12mm x 120mm   | 3.3m   | 33        |