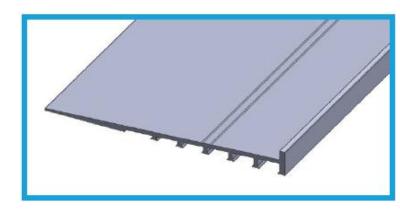

## **SEAMLESS TRANSITION RAMPS - 5.5MM**

- Aluminium ramps for transitioning vinyl plank to timber, tile or carpet
- Quick and easy to install
- Consistent finish
- Available in 3.3m lengths
- Silver anodised finish