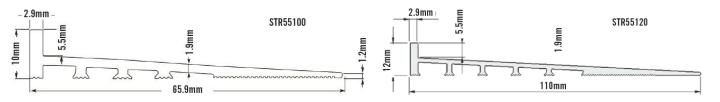

## **Product specifications**

| COLOUR | CODE     | HEIGHT X WIDTH | LENGTH | L/M - CTN |
|--------|----------|----------------|--------|-----------|
| Silver | STR55100 | 10mm x 65mm    | 3.3m   | 33        |
| Silver | STR55120 | 12mm x 110mm   | 3.3m   | 33        |