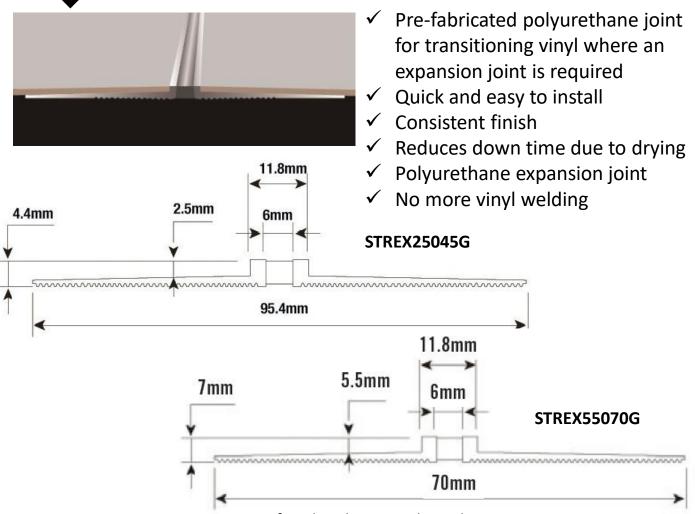

## SEAMLESS TRANSITION EXPANSION JOINT

Notation: Pre-fitted with grey polyurethane joint

## **Product specifications**

| Product code:               | STREX25045G | STREX55070G |
|-----------------------------|-------------|-------------|
| Overall length:             | 3.3m        | 3.3m        |
| Horizontal width:           | 95.4mm      | 70mm        |
| Vertical height:            | 4.4mm       | 7mm         |
| Lateral expansion:          | +/-1.5mm    | +/- 1.5mm   |
| Anodised finish:            | Silver      | Silver      |
| Polyurethane Insert colour: | Grey        | Grey        |
| Lengths per carton:         | 10          | 10          |