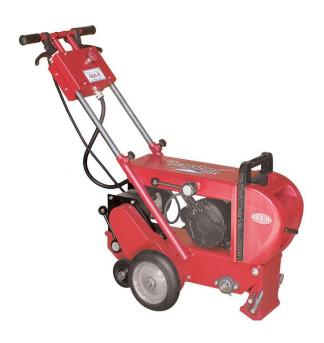

# The #464 Self Propelled stripper, already the best stripper on the market, is now even better!

Built around the trouble-free quiet Model 462 heavy duty stripper, this incredibly powerful machine can quickly and efficiently tackle the most difficult removal jobs — with little or no strain on the operator. And now, the #464 includes the Adjustable Tile Attachment for even more versatility.

#### Powerful!

One motor drives the machine with 185lbs of thrust while a second motor provides the blade action. The operator steers the machine with little or no elbow grease required.