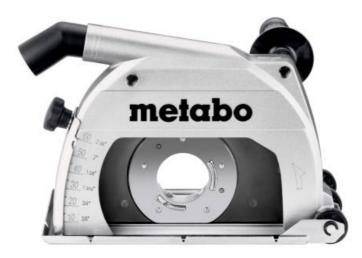

## Cutting dust extraction shroud CED 230 (626752000)

Order no. 626752000 EAN 4061792123267

Product may differ from Image

- Cutting dust extraction shroud for angle grinders with Ø 230 mm for low-dust dry cuts up to 60 mm in mineral materials
- Best view on the cutting position thanks to the open design of the dust extraction shroud
- Efficient dust extraction for health protection and clean construction sites. Antistatic material prevents electric charge and dust accumulation
- Precise cuts on even surfaces thanks to metal base plate with rollers
- Robust die-cast aluminium dust extraction shroud with tool-free setting of the cutting depth
- Connection for dust extraction Ø 35/41 mm
- Compatible with W...-230 MVT; T...-230 MVT