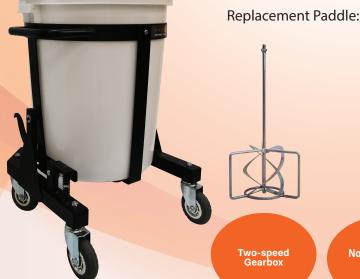

## **Mobile Mixing Station**

The Zenn Tool DM4139 Mobile Mixing Station has a 1,900w mixer. It has a two-speed gearbox and variable speed, soft start motor. It also includes the newly designed Dispending Chute and Dust Extractor Connection for dust-free mixing. The Zenn Tool DM4139 includes a 100-litre capacity bucket.

| Product Details |                |              |                 |
|-----------------|----------------|--------------|-----------------|
| Power           | 1,900w         | Tool Fitting | M14             |
| Voltage         | 230v/50Hz      | Paddle       | Ø280x600mm, M14 |
| Rotate Speed    | 150-300rpm/min | Size(mm)     | 1,020x830x620   |
|                 | 300-650rpm/min | Net Weight   | 55kg            |

Two-speed Gearbox

M1400

Non - marking Wheels

MG1900