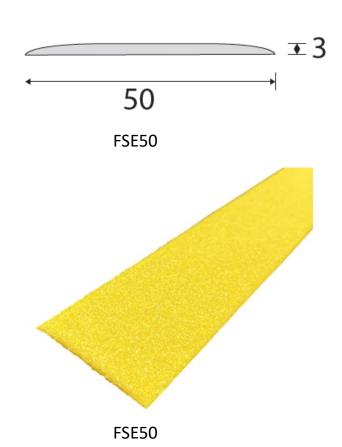

## FIBREGLASS FLATBAR STAIR EDGE - FSE50

- √ Industrial fibreglass stairnosing
- ✓ Heavy duty grit provides a non slip surface in wet and dusty environments
- ✓ Supplied in 1.2m lengths
- ✓ Available in Yellow finish
- ✓ Supplied undrilled