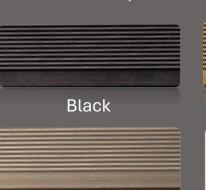

MJ25 with MJ16

MJ25 with MJ42

MJ25 with MJ43

MJ25 with MJ44

Cover strips available in 4 colours:

Champagne

Silver

Contact MJS Floorcoverings today to make your move to the NEXT GEN MULTI-BASE system.