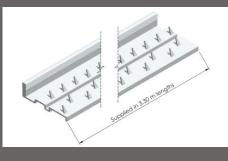

## Introducing the first all Aluminium Multi-Base system

Create an immaculate transition between Carpet and adjacent flooring materials such as Tile, Timber and Laminate.

NEXT GEN MULTI-BASE – PINNED – 9mm to 12.7mm COLOUR CODE LENGTH L/M – CTN Mill MJ25 3.3m 33