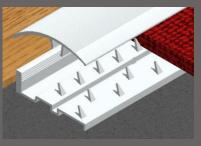

## NEXT GEN MULTI-BASE SYSTEM

Looking for an alternative to PVC Edge Capping?

## Introducing the first all Aluminium Multi-Base system

Create an immaculate transition between Carpet and adjacent flooring materials such as Tile, Timber and Laminate.

NEXT GEN MULTI-BASE – PINNED – 9mm to 12.7mm COLOUR CODE LENGTH L/M – CTN Mill MJ25 3.3m 33

You can now have a Multi-Base cover strip that matches the rest of your MJS flooring trims.

Designed for use with the following cover strip range:

- MJ16 37mm Seamless Transition Cover
- MJ42 37mm Seamless Transition Strip
- MJ43 41mm Seamless Transition Ramp
- MJ44 Multi-Height L-Shape Trim