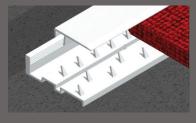

You can now have a Multi-Base cover strip that matches the rest of your MJS flooring trims.

Designed for use with the following cover strip range:

- MJ16 37mm Seamless Transition Cover
- MJ42 37mm Seamless Transition Strip
- MJ43 41mm Seamless Transition Ramp
- MJ44 Multi-Height L-Shape Trim