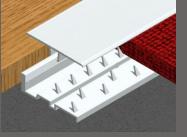

## Introducing the first all Aluminium Multi-Base system

Create an immaculate transition between Carpet and adjacent flooring materials such as Tile, Timber and Laminate.

NEXT GEN MULTI-BASE – PINNED – 9mm to 12.7mm COLOUR CODE LENGTH L/M – CTN Mill MJ25 3.3m 33

You can now have a Multi-Base cover strip that matches the rest of your MJS flooring trims.

Designed for use with the following cover strip range:

- MJ16 37mm Seamless Transition Cover
- MJ42 37mm Seamless Transition Strip
- MJ43 41mm Seamless Transition Ramp
- MJ44 Multi-Height L-Shape Trim