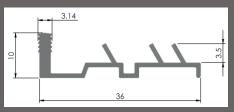

## Introducing the first all Aluminium Multi-Base system

Create an immaculate transition between Carpet and adjacent flooring materials such as Tile, Timber and Laminate.

NEXT GEN MULTI-BASE – PINNED – 9mm to 12.7mm COLOUR CODE LENGTH L/M – CTN Mill MJ25 3.3m 33