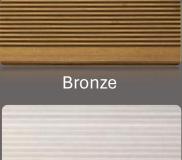

MJ25 with MJ16

MJ25 with MJ42

MJ25 with MJ43

MJ25 with MJ44

Cover strips available in 4 colours:

Champagne

Silver

Contact MJS Floorcoverings today to make your move to the NEXT GEN MULTI-BASE system.