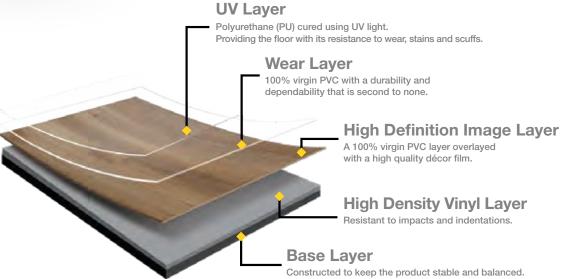

- Authentic Timber Designs, replicating the best of Australian and European species with on trend colours to transform your home.
- Heavy Residential wear surface, giving you the protection to handle your family lifestyle.
- ♦ NO locking mechanism to fail or break! Installed with a "hard set" adhesive to create a strong and stable floor.
- Moisture and humidity resistant, Tru-Plank will withstand the harsh Australian climate.
- Underfoot comfort and stability, providing warmth in winter and coolness in summer.
- Low maintenance Just vacuum and microfibre mop.
- MJS is an Australian family owned and operated business since 1967. Proudly supplying floorcoverings to Australia
  for generations.

## **Technical Data**

Phone: (07) 3347 7300

THICKNESS: 2.0mm WEAR LAYER: 0.3mm LENGTH: 1219mm WIDTH: 184mm

| Type of floor covering | Luxury Vinyl Plank | Polyurethane Reinforced | Yes PUR                | Castor Chair                 | PASS                                 |
|------------------------|--------------------|-------------------------|------------------------|------------------------------|--------------------------------------|
| Manufactured           | PRC                | Dimensional Stability   | ≤ 0.12% (PASS)         | Critical Radiant Flux        | ≥ 8kW/m²                             |
| m <sup>2</sup> /carton | 4.49m²             | Residual Indentation    | ≤ 0.1mm (PASS)         | Smoke Development<br>Rate    | < 750%                               |
| Kg/carton              | 16.93kg            | Slip Resistance         | R10/P2-3 *Refer online | Classification<br>(Use Area) | Light Commercial /<br>Heavy Domestic |