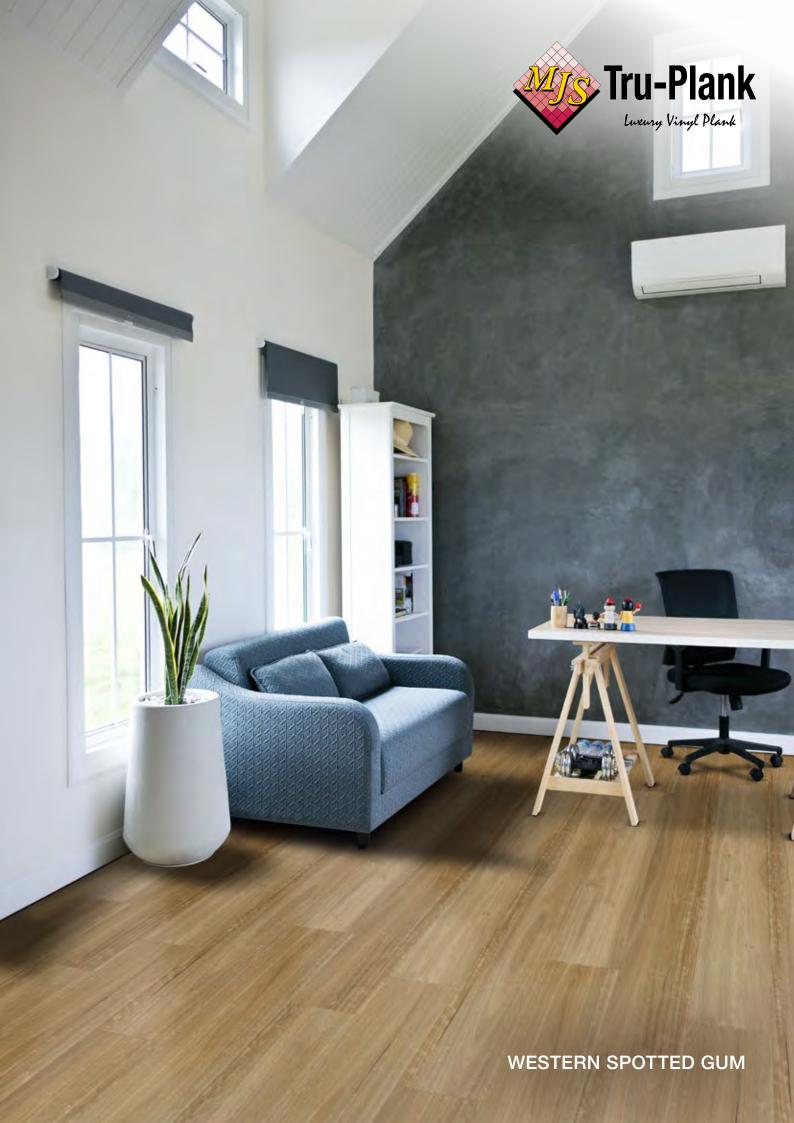

- Authentic Timber Designs, replicating the best of Australian and European species with on trend colours to transform your home.
- Heavy Residential wear surface, giving you the protection to handle your family lifestyle.
- ♦ NO locking mechanism to fail or break! Installed with a "hard set" adhesive to create a strong and stable floor.
- Moisture and humidity resistant, Tru-Plank will withstand the harsh Australian climate.
- Underfoot comfort and stability, providing warmth in winter and coolness in summer.
- Low maintenance Just vacuum and microfibre mop.
- MJS is an Australian family owned and operated business since 1967. Proudly supplying floorcoverings to Australia
  for generations.

## **AUSTRALIAN COLLECTION**







WESTERN SPOTTED GUM



OUTBACK SPOTTED GUM







## **EUROP