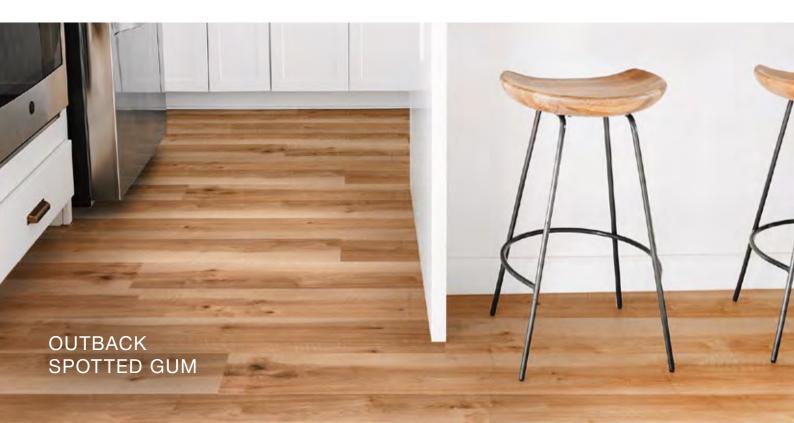

- Authentic Timber Designs, replicating the best of Australian and European species with on trend colours to transform your home.
- Heavy Residential wear surface, giving you the protection to handle your family lifestyle.
- ♦ NO locking mechanism to fail or break! Installed with a "hard set" adhesive to create a strong and stable floor.
- Moisture and humidity resistant, Tru-Plank will withstand the harsh Australian climate.
- Underfoot comfort and stability, providing warmth in winter and coolness in summer.
- Low maintenance Just vacuum and microfibre mop.
- MJS is an Australian family owned and operated business since 1967. Proudly supplying floorcoverings to Australia
  for generations.

## **AUSTRALIAN COLLECTION**







WESTERN SPOTTED GUM



OUTBACK SPOTTED GUM







## **EUROPEAN** COLLECTION



BASKET WEAVE



CHAMPAGNE



SHADOW GREY



TIMELESS GREY



WINTER FOG



WOOD SMOKE



WOODLAND BROWN



CAPPUCCINO



**RAW COTTON** 



BRUMBY

Variations may occur between photographic images, samples and batches in terms of colour, shade, pattern or similar.

Need help visualising your new floor?

**Scan here** to use our **room scene** tool to help you decide







## **Technical Data**

Phone: (07) 3347 7300

THICKNESS: 2.0mm WEAR LAYER: 0.3mm LENGTH: 1219mm WIDTH: 184mm

| Type of floor covering | Luxury Vinyl Plank | Polyurethane Reinforced | Yes PUR                | Castor Chair                 | PASS                                 |
|------------------------|--------------------|-------------------------|------------------------|-------------