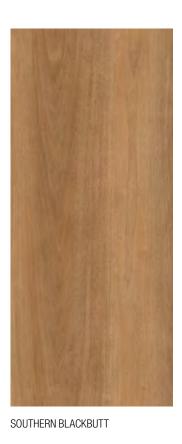

- Authentic Timber Designs, replicating the best of Australian and European species with on trend colours to transform your home.
- Heavy Residential wear surface, giving you the protection to handle your family lifestyle.
- ♦ NO locking mechanism to fail or break! Installed with a "hard set" adhesive to create a strong and stable floor.
- Moisture and humidity resistant, Tru-Plank will withstand the harsh Australian climate.
- Underfoot comfort and stability, providing warmth in winter and coolness in summer.
- Low maintenance Just vacuum and microfibre mop.
- MJS is an Australian family owned and operated business since 1967. Proudly supplying floorcoverings to Australia
  for generations.

## **AUSTRALIAN COLLECTION**







WESTERN SPOTTED GUM



OUTBACK SPOTTED GUM







## **EUROPEAN** COLLECTION



BASKET WEAVE



CHAMPAGNE



SHADOW GREY



TIMELESS GREY



WINTER FOG



WOOD SMOKE



WOODLAND BROWN



CAPPUCCINO



**RAW COTTON** 



BRUMBY

Variations may occur between photographic images, samples and batches in terms of colour, shade, pattern or similar.

Need help visualising your new floor?

**Scan here** to use our **room scene** tool to help you decide







## **Technical Data**

Phone: (07) 3347 7300

THICKNESS: 2.0mm WEAR LAYER: 0.3mm LENGTH: 1219mm WIDTH: 184mm

| Type of floor covering | Luxury Vinyl Plank | Polyurethane Reinforced | Yes PUR                | Castor Chair                 | PASS                                 |
|------------------------|--------------------|-------------------------|------------------------|-----------