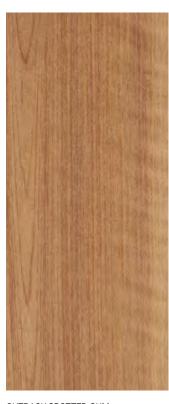

- Authentic Timber Designs, replicating the best of Australian and European species with on trend colours to transform your home.
- Heavy Residential wear surface, giving you the protection to handle your family lifestyle.
- ♦ NO locking mechanism to fail or break! Installed with a "hard set" adhesive to create a strong and stable floor.
- Moisture and humidity resistant, Tru-Plank will withstand the harsh Australian climate.
- Underfoot comfort and stability, providing warmth in winter and coolness in summer.
- Low maintenance Just vacuum and microfibre mop.
- MJS is an Australian family owned and operated business since 1967. Proudly supplying floorcoverings to Australia
  for generations.

## **AUSTRALIAN COLLECTION**







WESTERN SPOTTED GUM



OUTBACK SPOTTED GUM







## **EUROPEAN** COLLECTION



BASKET WEAVE



CHAMPAGNE



SHADOW GREY



TIMELESS GREY



WINTER FOG



WOOD SMOKE



WOODLAND BROWN



CAPPUCCINO



**RAW COTTON** 



BRUMBY

Variations may occur between photographic images, samples and batches in terms of colour, shade, pattern or similar.

Need help visualising your new floor?

**Scan here** to use our **room scene** tool to help you decide







## **Technical Data**

Phone: (07) 3347 7300

THICKNESS: 2.0mm WEAR LAYER: 0.3mm LENGTH: 1219mm WIDTH: 184mm

| Type of floor covering | Luxury Vinyl Plank | Polyurethane Reinforced | Yes PUR                | Castor Chair                 | PASS                                 |
|------------------------|--------------------|-------------------------|-------------