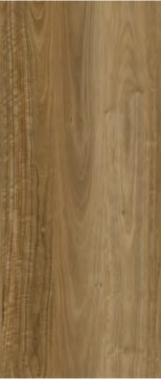

- Authentic Timber Designs, replicating the best of Australian and European species with on trend colours to transform your home.
- Heavy Residential wear surface, giving you the protection to handle your family lifestyle.
- ♦ NO locking mechanism to fail or break! Installed with a "hard set" adhesive to create a strong and stable floor.
- Moisture and humidity resistant, Tru-Plank will withstand the harsh Australian climate.
- Underfoot comfort and stability, providing warmth in winter and coolness in summer.
- Low maintenance Just vacuum and microfibre mop.
- MJS is an Australian family owned and operated business since 1967. Proudly supplying floorcoverings to Australia
  for generations.

## **AUSTRALIAN COLLECTION**







WESTERN SPOTTED GUM



OUTBACK SPOTTED GUM







## **EUROPEAN** COLLECTION



BASKET WEAVE



CHAMPAGNE



SHADOW GREY



TIMELESS GREY



WINTER FOG



WOOD SMOKE



WOODLAND BROWN



CAPPUCCINO



**RAW COTTON** 



BRUMBY

Variations may occur between photographic images, samples and batches in terms of colour, shade, pattern or similar.

Need help visualising your new floor?

**Scan here** to use our **room scene** tool to help you decide







## **Technical Data**

Phone: (07) 3347 7300

THICKNESS: 2.0mm WEAR LAYER: 0.3mm LENGTH: 1219mm WIDTH: 184mm

| Type of floor covering | Luxury Vinyl Plank | Polyurethane Reinforced | Yes PUR                | Castor Chair                 | PASS                                 |
|------------------------|--------------------|----------------