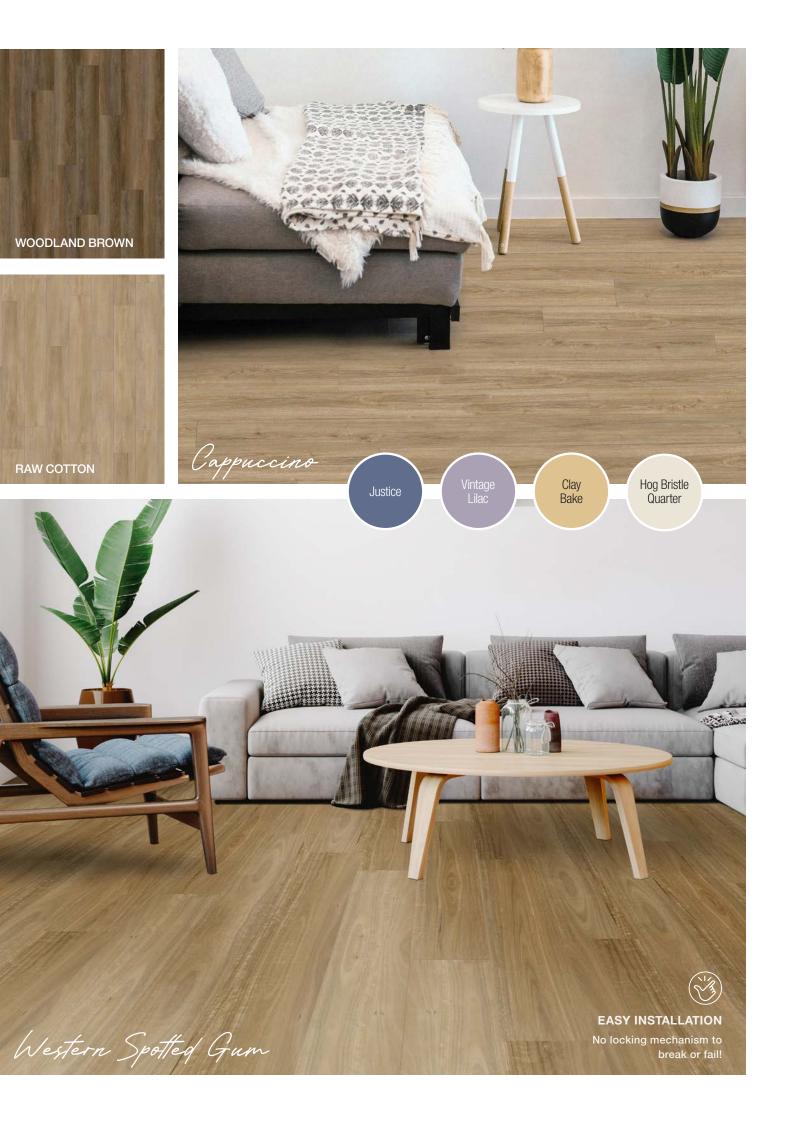

## Experience the perfect blend of strength and comfort with Tru-Plank Timeless.

Built to withstand the demands of a busy household, its durable surface protects against the wear and tear of daily life and only needs a quick vacuum and microfibre mop to stay pristine. No tricky mechanisms gives a flawless installation. Using a hard-set adhesive ensures that your floor remains stable and strong. Designed to resist moisture and humidity, offering resilience against the harsh Australian climate, Tru-Plank is a flooring solution that stands the test of time.