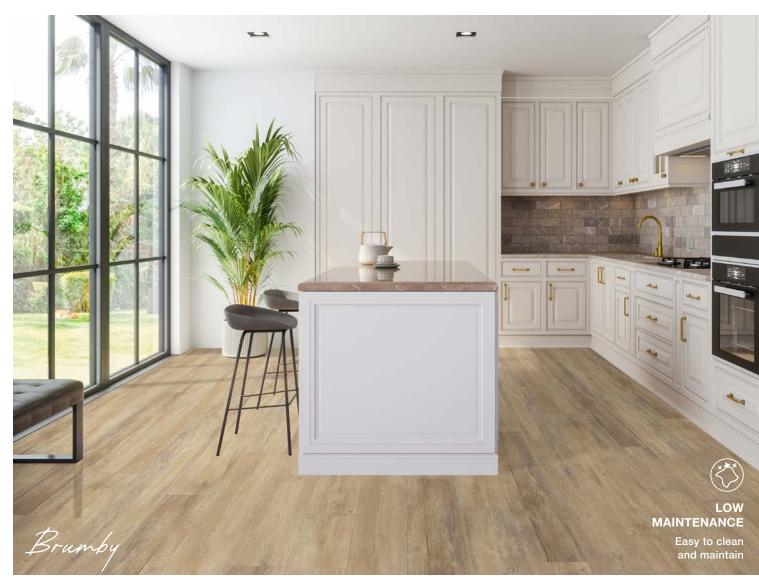

## Experience the perfect blend of strength and comfort with Tru-Plank Timeless.

Built to withstand the demands of a busy household, its durable surface protects against the wear and tear of daily life and only needs a quick vacuum and microfibre mop to stay pristine. No tricky mechanisms gives a flawless installation. Using a hard-set adhesive ensures that your floor remains stable and strong. Designed to resist moisture and humidity, offering resilience against the harsh Australian climate, Tru-Plank is a flooring solution that stands the test of time.