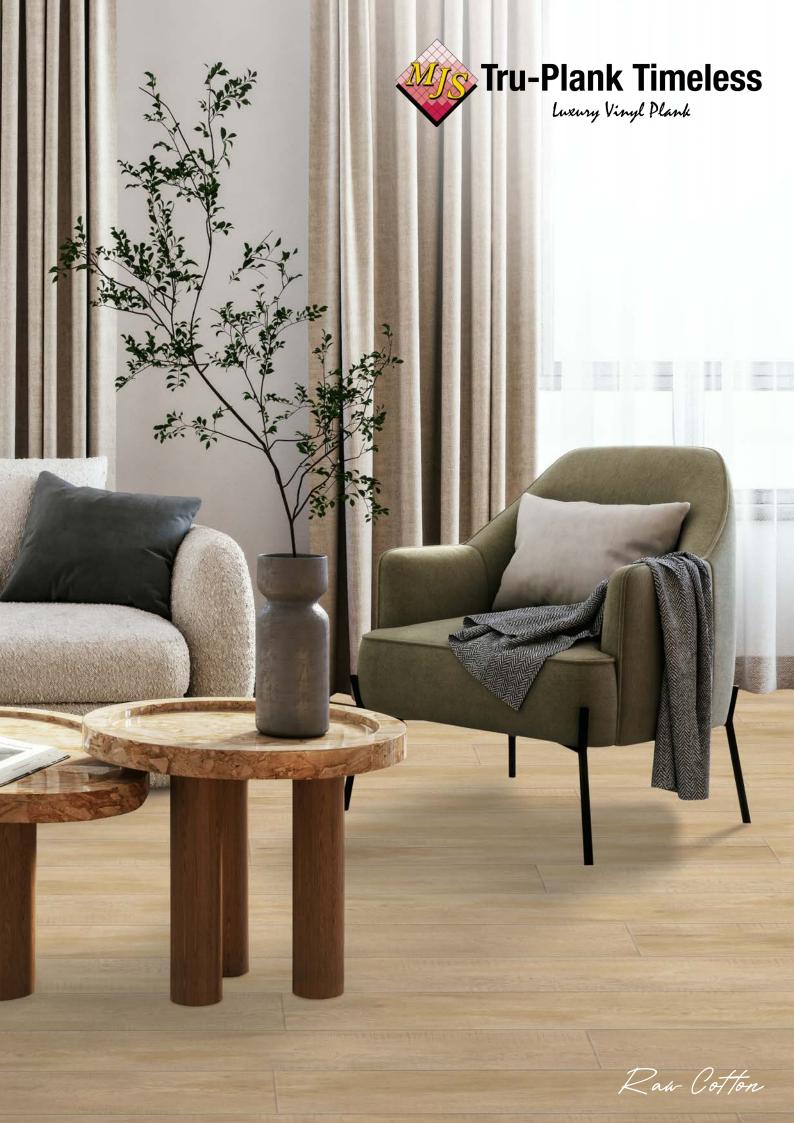

## Experience the perfect blend of strength and comfort with Tru-Plank Timeless.

Built to withstand the demands of a busy household, its durable surface protects against the wear and tear of daily life and only needs a quick vacuum and microfibre mop to stay pristine. No tricky mechanisms gives a flawless installation. Using a hard-set adhesive ensures that your floor remains stable and strong. Designed to resist moisture and humidity, offering resilience against the harsh Australian climate, Tru-Plank is a flooring solution that stands the test of time.