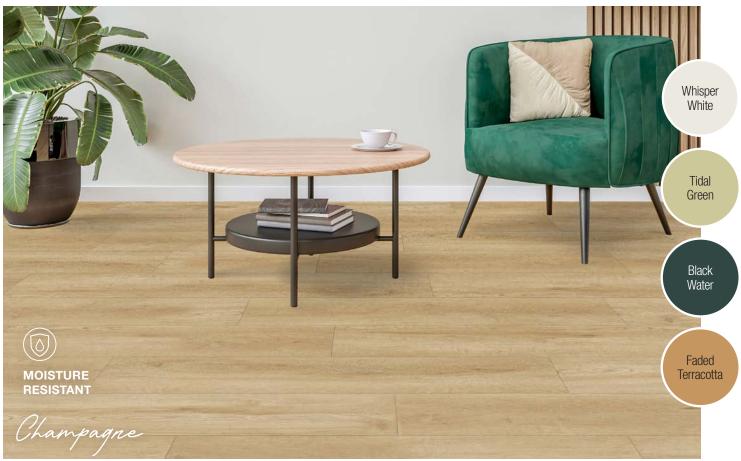

## Experience the perfect blend of strength and comfort with Tru-Plank Timeless.

Built to withstand the demands of a busy household, its durable surface protects against the wear and tear of daily life and only needs a quick vacuum and microfibre mop to stay pristine. No tricky mechanisms gives a flawless installation. Using a hard-set adhesive ensures that your floor remains stable and strong. Designed to resist moisture and humidity, offering resilience against the harsh Australian climate, Tru-Plank is a flooring solution that stands the test of time.